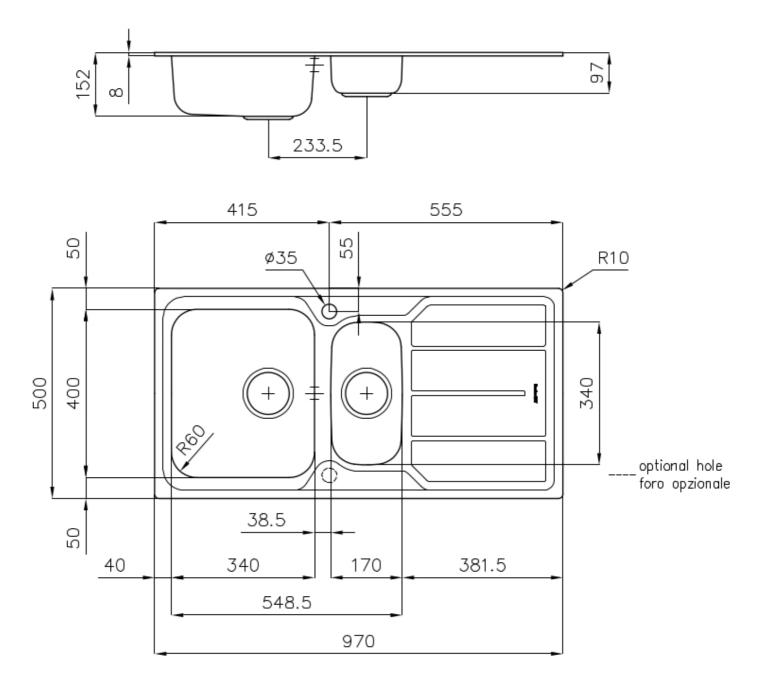

### **DETAILS**

| Edge/Installation Type | Standard (8 mm Edge)                                            |
|------------------------|-----------------------------------------------------------------|
| Finish                 | Foster brushed                                                  |
| Material               | AISI 304 stainless steel                                        |
| Texture                | Foster brushed                                                  |
| Base                   | 60-80 cm                                                        |
| Dimensions             | 970x500 mm                                                      |
| Standard fittings      | Fixing hooks, gasket, drain, overflow and siphon, boxed packing |
| Mixer holes            | 1 standard hole - 2nd hole on request                           |
| Built-in hole          | 950x480 mm                                                      |
|                        |                                                                 |

| Drainer                   | Yes                                                                                                                                                                                                                                                    |
|---------------------------|--------------------------------------------------------------------------------------------------------------------------------------------------------------------------------------------------------------------------------------------------------|
| Width                     | 97 cm                                                                                                                                                                                                                                                  |
| Bowl dimension            | 340x400 + 170x340mm                                                                                                                                                                                                                                    |
| Number of bowls           | 2 bowls                                                                                                                                                                                                                                                |
| Waste fitting             | 3,5" drain                                                                                                                                                                                                                                             |
| FEATURES                  |                                                                                                                                                                                                                                                        |
| Sliding brackets          |                                                                                                                                                                                                                                                        |
| Added value               | Foster uses steel thicknesses higher than those used on average by other manufacturers. This is how, thanks to our long experience, we know how to make sinks of superior quality and with a better resistance to aging.                               |
| Basket 3,5" waste fitting | The drain is equipped with a large 3.5" drain, with the practical basket cap that prevents the discharge of solid parts.                                                                                                                               |
| 2nd / 3rd hole availaible | The sink can be customized with the execution on request of additional holes, usable for double-hole mixers, for remote controlled drains or for the installation of soap dispensers. The positions are marked on the drawings with dotted line holes. |

### **TECHNICAL DATA**