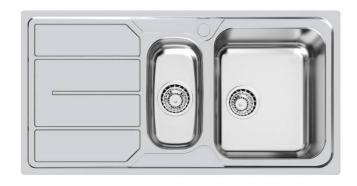

# **Sink S1000**

Bowl on the right Kitchen Sinks Code: 1197 161

### **DETAILS**

| Edge/Installation Type | Standard (8 mm Edge)                                            |
|------------------------|-----------------------------------------------------------------|
| Finish                 | Foster brushed                                                  |
| Material               | AISI 304 stainless steel                                        |
| Texture                | Foster brushed                                                  |
| Base                   | 60-80 cm                                                        |
| Dimensions             | 970x500 mm                                                      |
| Standard fittings      | Fixing hooks, gasket, drain, overflow and siphon, boxed packing |
| Mixer holes            | 1 standard hole - 2nd hole on request                           |
| Built-in hole          | 950x480 mm                                                      |
|                        |                                                                 |

| Drainer                   | Yes                                                                                                                                                                                                                                                    |
|---------------------------|--------------------------------------------------------------------------------------------------------------------------------------------------------------------------------------------------------------------------------------------------------|
| Width                     | 97 cm                                                                                                                                                                                                                                                  |
| Bowl dimension            | 340x400 + 170x340mm                                                                                                                                                                                                                                    |
| Number of bowls           | 2 bowls                                                                                                                                                                                                                                                |
| Waste fitting             | 3,5" drain                                                                                                                                                                                                                                             |
| FEATURES                  |                                                                                                                                                                                                                                                        |
| Sliding brackets          |                                                                                                                                                                                                                                                        |
| Added value               | Foster uses steel thicknesses higher than those used on average by other manufacturers. This is how, thanks to our long experience, we know how to make sinks of superior quality and with a better resistance to aging.                               |
| Basket 3,5" waste fitting | The drain is equipped with a large 3.5" drain, with the practical basket cap that prevents the discharge of solid parts.                                                                                                                               |
| 2nd / 3rd hole availaible | The sink can be customized with the execution on request of additional holes, usable for double-hole mixers, for remote controlled drains or for the installation of soap dispensers. The positions are marked on the drawings with dotted line holes. |